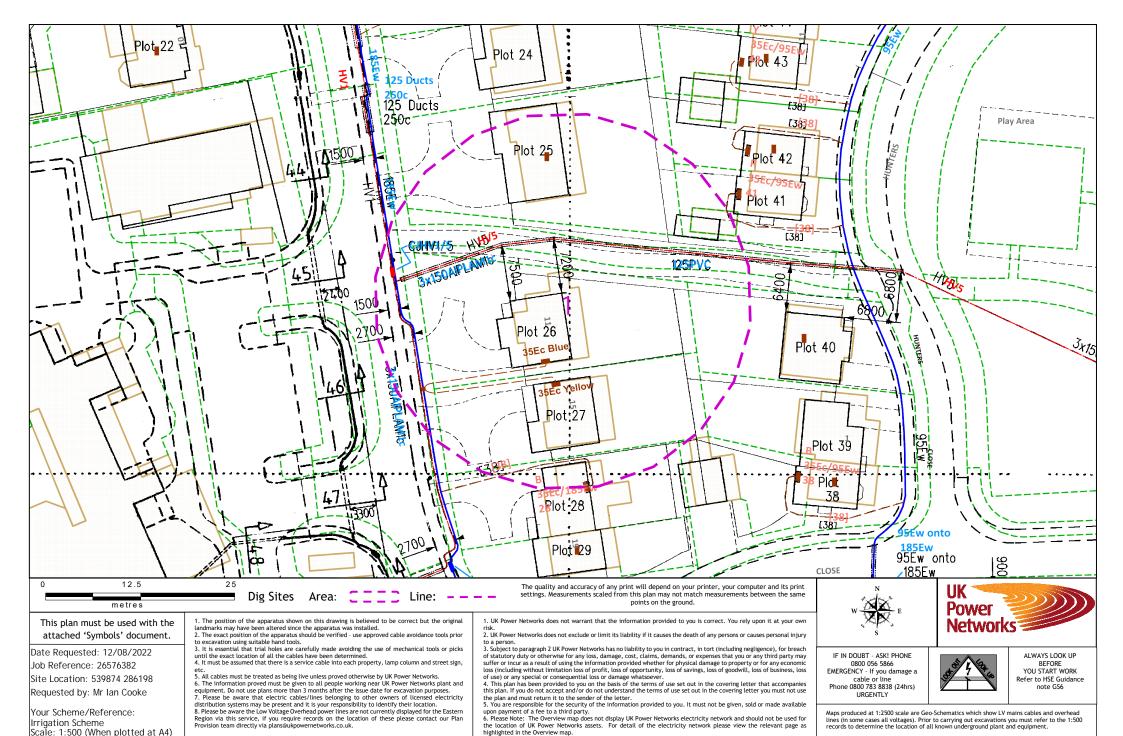

Reproduced by permission of Ordnance Survey on behalf of HMSO. © Crown copyright and database rights 2020. All rights reserved. Ordnance Survey Licence numbers 100019426, and 100019450. Data has been added to the Ordnance Survey base map; all proprietary rights in such additional data are and shall remain the exclusive property of © London Power Networks pic or Eastern Power Networks pic or South Eastern Power Networks pic each being a distribution licensee under section 6(1)(c) of the Electricity Act 1989 for the relevant distribution services area as that term is defined in such licensee's distribution licensee. All rights in such data reserved. Plans generated by DigSAFE Pro™ software provided by LinesearchbeforeUdig.

highlighted in the Overview map.